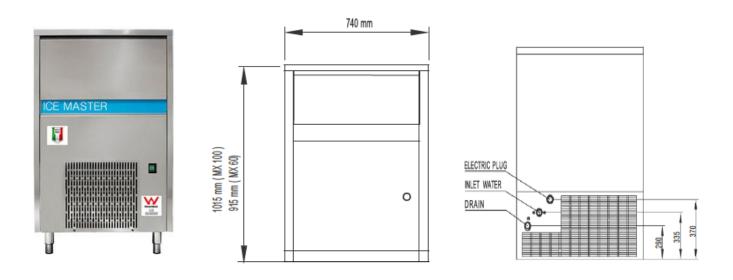

## All Icemaster machines are Watermarked to Australian Standards. All made with high grade stainless steel and have a mechanical operation. Made in Italy, excellent quality.

| ICEMASTER MX60         |                             |
|------------------------|-----------------------------|
| Control System         | E                           |
| Cooling System         | А                           |
| Production in 24hrs    | 60kg Up to 3333 cubes       |
| Production Per Cycle   | 64 Ice Cubes (18 Gram Cube) |
| Storage Capacity       | 40kg Approx 2222 Cubes      |
| Voltage Standard       | 230V ~ 50 Hz                |
| Power Consumption      | 850 W                       |
| Type of Refrigerant    | R452A                       |
| Dimensions (W x D x H) | 740x605x915 mm              |
| Feet                   | 90 - 130 mm                 |
| Net Weight             | 72kg                        |
| Packing Dimensions     | 820x680x1052 mm             |
| Gross Weight           | 80kg                        |